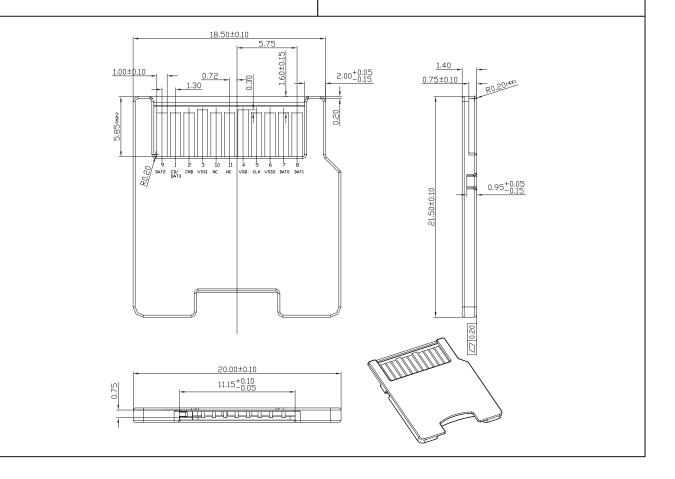

## Micro SD to Mini SD adapter

Part Number:106-00330-\*\* Micro SD to Mini SD Adapter

- With Latch in card slot to prevent memory card slip
- Manufactured by insert-molding
- Application for bundle sales with micro SD memory card or CE devices

- 1.Materials: Housing: High temperature thermoplastic, UL 94V-0 rated. Contact: Copper alloy Latch: Stainless steel SUS304
- 2.Contact finish: Selective 5~15u" gold plating on contact area, over nickel plating (50u"min)
- 3.Electrical specifications: Voltage Rating: 100VAC Current Rating: 1A per contact Dielectric strength: 500VAC initial and 250VAC final for one minute Insulation Resistance: 500MΩ min at 500VDC Contact Resistance: 140mΩ max at 100mA Operating temperature: -25°C~+85°C
- 4.Mechanical specifications: Durability: 10000cycles. Mating force: 4N max Unmating force: 1N min
- 5.RoHS Compliant