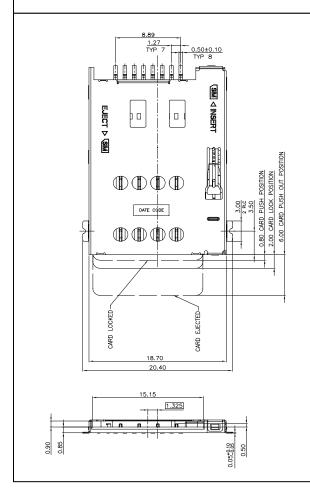

## SIM 8PIN W/O Switch

Part Number:101-00309-\*\*
SIM Card Reader 8PIN W/O Switch

- Push-push eject type

- SMT

- Application for mobile phones

1.Materials:

Housing: High temperature thermoplastic,

UL 94V-0 rated. Contact: Copper alloy

82 22 8 25 5

4.Mechanical specifications:

Durability: 5000cycles. Mating force: 20N max. Unmating force: 1N min

5.RoHS Compliant

0.10