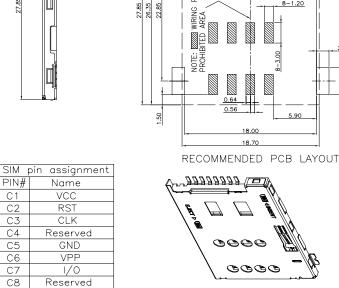

## SIM 8PIN W/O Switch

Part Number:101-00309-\*\*
SIM Card Reader 8PIN W/O Switch

- Push-push eject type

- SMT

- Application for mobile phones

1.Materials:

Housing: High temperature thermoplastic,

UL 94V-0 rated. Contact: Copper alloy