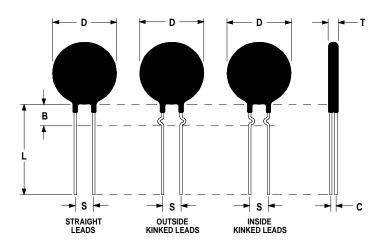

## **Mechanical Specifications:**

| D                | $9.40 \pm 0.5 \text{ mm}$ |
|------------------|---------------------------|
| T                | $4.30 \pm 0.5 \text{ mm}$ |
| Lead Diameter    | $0.8 \pm 0.03 \text{ mm}$ |
| S                | $5.10 \pm 0.3 \text{ mm}$ |
| L                | $38.0 \pm 9.0 \text{ mm}$ |
| Straight Lead    | $5.0 \pm 1.0 \text{ mm}$  |
| Coating Run Down |                           |
| В                | $5.6 \pm 0.55 \text{ mm}$ |
| С                | $2.54 \pm 1.0 \text{ mm}$ |