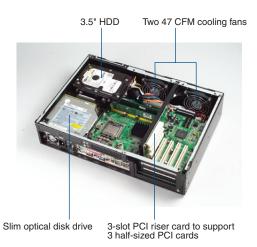

#### **Inside View**

Last updated : 20-Jun-2012

### **Specifications**

|                          |                         | Front-accessible                           | Internal                         |
|--------------------------|-------------------------|--------------------------------------------|----------------------------------|
| Drive Bay                | Slim Optical Disk Drive | 1                                          | -                                |
|                          | 3.5"                    | -                                          | 1                                |
| Cooling                  | Fan                     | 2 (8 cm/47 CFM each)                       |                                  |
|                          | Air Filters             | 3 (85 x 80 mm)                             |                                  |
| Miscellaneous            | Notification LEDs       | Power & HDD activity                       |                                  |
| Environment              |                         | Operating                                  | Non-Operating                    |
|                          | Temperature             | 0 ~ 40° C (32 ~ 104° F)                    | -20 ~ 60° C (-4 ~ 140° F)        |
|                          | Humidity                | 10 ~ 85% @ 40° C, non-condensing           | 10 ~ 95% @ 40° C, non-condensing |
|                          | Vibration (5 ~ 500 Hz)  | 1 Grms                                     | 2 G                              |
|                          | Shock                   | 10 G (with 11 ms duration, half sine wave) | 30 G                             |
| Physical Characteristics | Dimensions (W x H x D)  | 482 x 88 x 308 mm (19" x 3.46" x 12.1")    |                                  |
|                          | Weight                  | 6.4 kg (14.1 lb)                           |                                  |