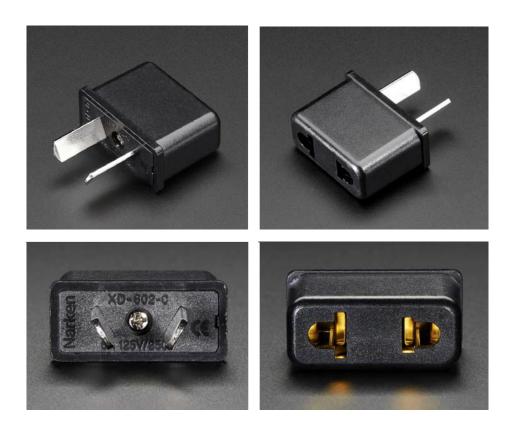

## **Australian Plug Power Adapter**

PRODUCT ID: 991

## . Description

This adapter will let you plug into a US 2-prong power adapter in the following locations:

American Samoa, Argentina, Australia, China, El Salvador, Fiji, Guatemala, Kiribati, Nauru, New Zealand, Panama, Papua New Guinea, Saint Vincent and the Grenadines, Tajikistan, Tonga, Uruguay-- and also the city of Okinawa, Japan.

Note that this does not contain a transformer, its not going to transform 120VAC to 220VAC, its only a mechanical adapter so its only for use with devices that are OK with 220VAC!

Weight: 10.3g