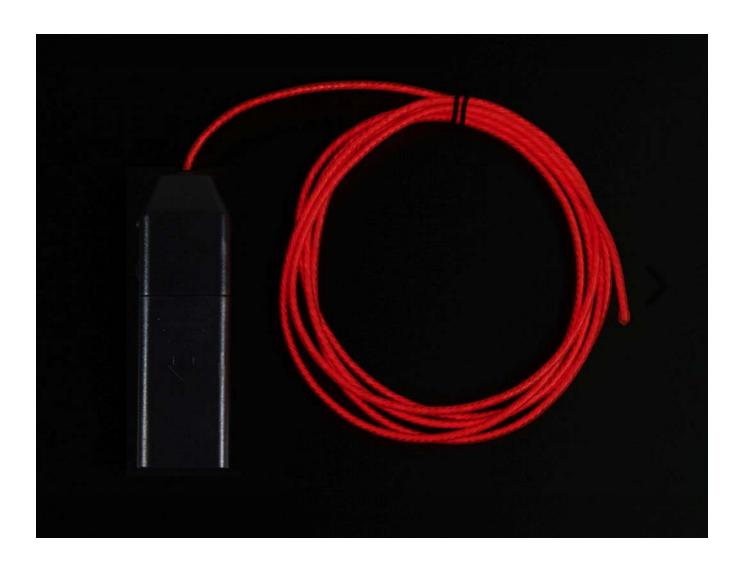

## EL Flowing Effect Wire with Inverter – Pink 2.0 meter (6.5 ft)

PRODUCT ID: 953

DESCRIPTION -

If you want to make your EL project a little more dynamic, you can swap in this nifty 'flowing effect' EL wire for the every-day stuff. Instead of a single core, this wire is actually a bundle of three thin EL wires. Inside the inverter is a little timer that will cycle through the strands to make it look like its moving. There's a wheel to adjust the speed and a button to select the mode. The three modes are 'all on', 'all off' and 'flow effect'

This pack comes with 2 meters of EL flow wire attached to a 2xAA inverter, use any AA batteries (alkalines are better and brighter but it works fine with the NiMH rechargeables we tried). There's a belt clip on the inverter so you can attach it to something. This EL type isn't meant to be cut and re-soldered because of the triple-core so keep in mind that you can cut it short but we don't suggest trying to splice or re-solder to the wire. Lasts about 5 hours on a set of two batteries.