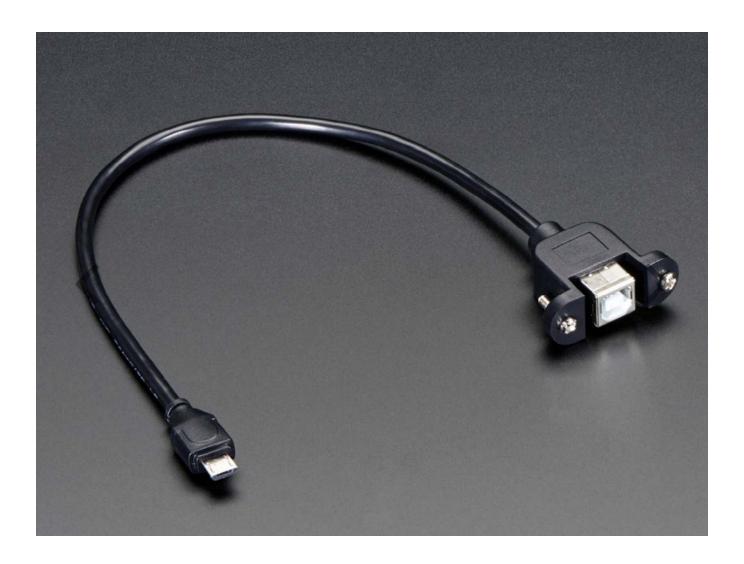

## Panel Mount USB Cable – B Female to Micro–B Male

PRODUCT ID: 937

DESCRIPTION -

This handy USB extension cable will make it easy for you to enclose a device that has a micro-B type port. We think this would be most handy when putting an Arduino Leonardo or Raspberry Pi in a box.

The jack half has two mounting 'ears' with M3 screws installed,  $\sim 1.1$ " /  $\sim 29$ mm apart. Can be used with box walls 0.125" to 0.25" wide. Depending on your usage you may want shorter or longer screws, feel free to experiment! Entire cable is  $\sim 310$ mm /  $\sim 12$ " long.

## **Technical Details**

Length (from tip to tip): ~310mm / ~12" Length (between two connectors): ~280mm / ~11" Two 12mm M3 mounting screws, ~29mm apart