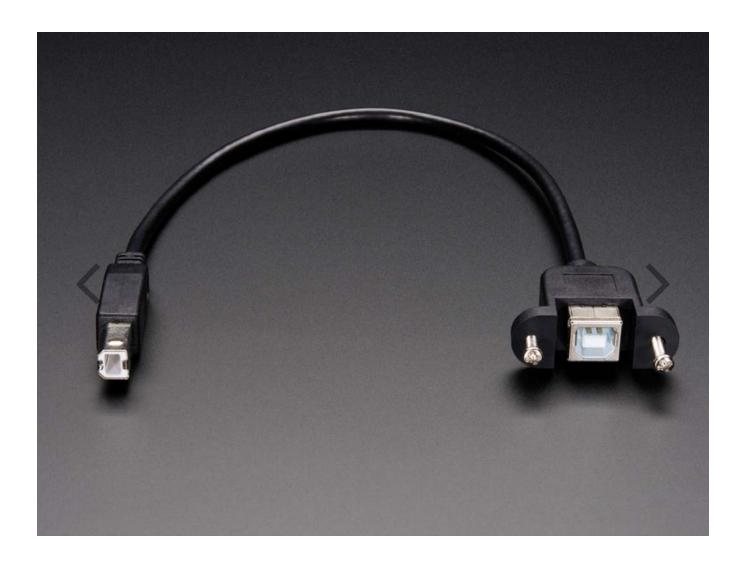

## Panel Mount USB Cable - B Male to B Female

PRODUCT ID: 907

DESCRIPTION -

This handy USB extension cable will make it easy for you to enclose a device that has a B type port. We think this would be most handy when putting an Arduino in a box.

The jack half has two mounting 'ears' with M3 screws installed, 1.1" / 29mm apart. Can be used with box walls 0.125" to 0.25" wide. If you have a thinner-walled box, simply swap out the M3 screws for shorter ones. Cable, from connector to connector, is 13" long.

## **Technical Details**

Panel mount USB type B socket with USB type B plug at cable end 28 AWG data, 24 AWG power wires

Length: 330mm / 13"

Two M3 mounting screws, 1.1" / 29mm apart