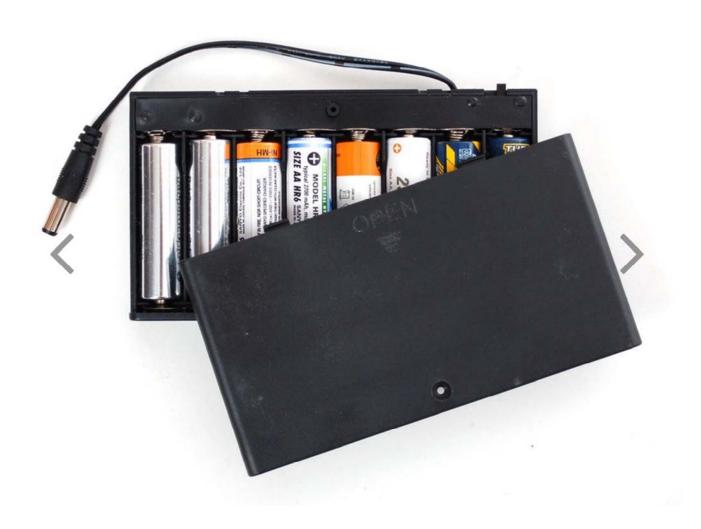

## $8 \times AA$ battery holder with 5.5 mm/2.1 mm Plug and On/Off Switch

PRODUCT ID: 875

DESCRIPTION -

Make a portable power brick with plenty of juice! Use Alkaline AA's for a 12V 3000-4000mAh power supply, or rechargeable NiMH for 2000mAh 9.6V supply. Either one is good for running electronics that have a 5V voltage regulator (thus requiring a 7V+ supply) or perhaps some motors or solenoids.

Perfect for portable Arduinos, motors, solenoids, 12V LED strips, etc. An On/Off switch lets you control the power right at the source without unplugging. Batteries not included.