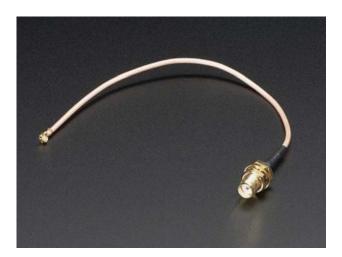

## . Description

This RF adapter cable is super handy for anyone doing RF work. Often times, small electronics save space by having a pick-and-placeable u.FL connector (also called uFL, IPEX, IPAX, IPX, MHF, and AM). But most antennas have SMA or RP-SMA connectors on them. This little cable will bridge the two!

This cable is RG178 and is 15cm (5.9") long not including the SMA connector. It has a panel-mount **SMA** connector on the end, often used for GPS and cellular connections. Most WiFi devices/routers that have a connector use RP-SMA. Check the antenna you want to connect, and the close up image above to verify if you need RP-SMA or SMA as they are not compatible!