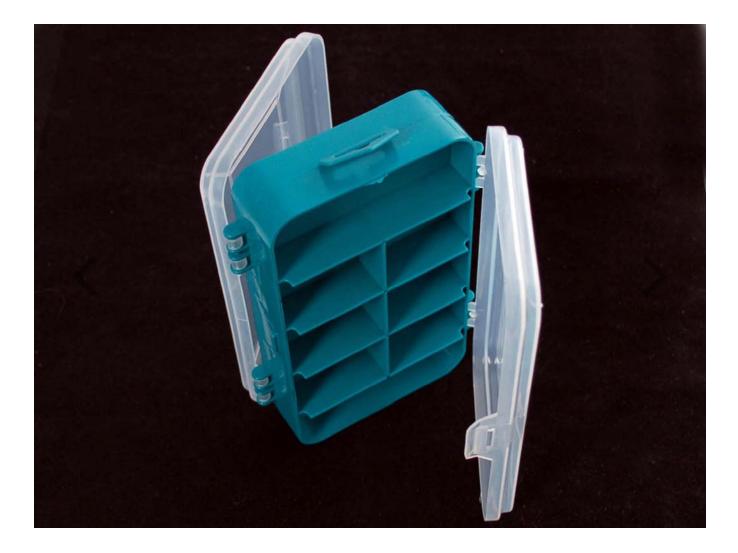

## DESCRIPTION

We looked long and hard for a high-quality, sturdy, durable-latching parts box and we have it! This handy box has outer dimensions of  $6.25" \times 3.5"$  (159mm x 89mm) – 4.1" including hinges (104mm), long compartments are  $3.35" \times 1.15"$  (85 x 29mm) and for short compartments are  $1.65" \times 1.15"$  (42 x 29mm). Perfect for small parts and more! We tested dozens of other latching lid boxes, this is the best one. This box is NOT anti-static, but you can use foam or anti-static bags inside if needed.

## **Technical Details**

Outer dimensions 6.25" x 3.5" (159mm x 89mm) – 4.1" including hinges (104mm) Long compartments are 3.35" x 1.15" (85 x 29mm) Short compartments are 1.65" x 1.15" (42 x 29mm) Rectangle in center of lids (for stickers!) 42mm x 110mm