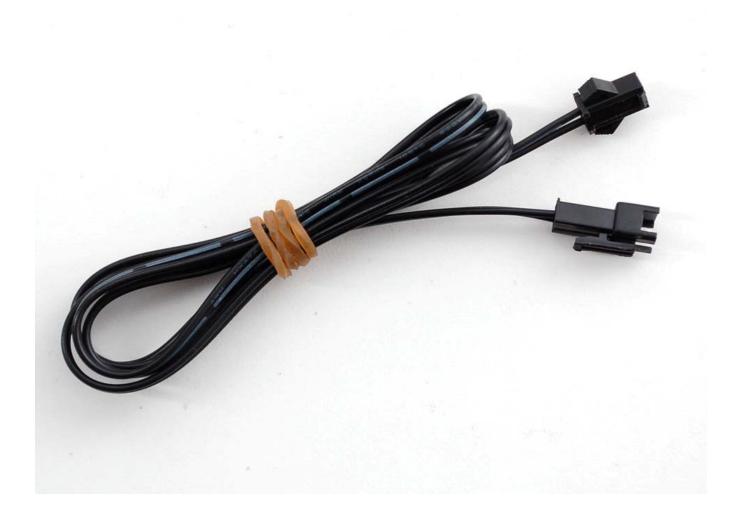

## In-line power cable 1 meter long extension cord (for EL wire)

PRODUCT ID: 616

## DESCRIPTION

Give yourself some more room with an EL wire cable extender. This cable has a 2-pin JST SM plug on one end and receptacle on the other. Use it to extend the reach of EL wire, panel, tape, etc. The cable is a meter long, you can of course snap more together if necessary, or cut and re-solder it if you need to shorten.