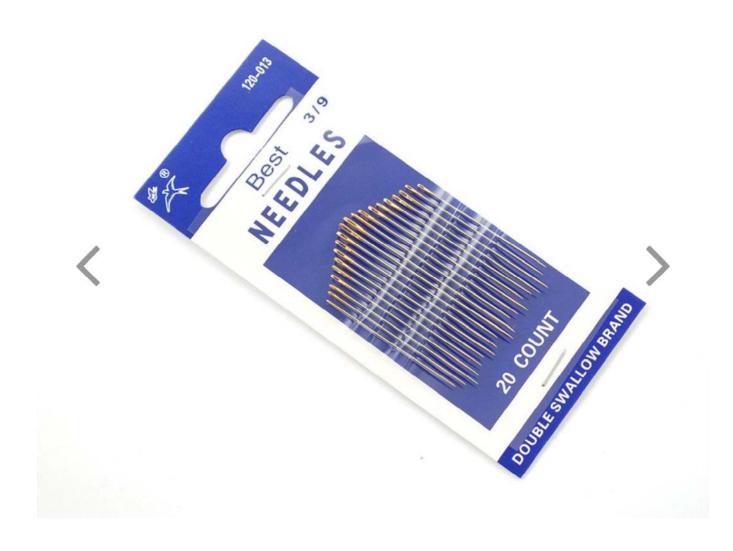

## Needle set – 3/9 sizes – 20 needles

PRODUCT ID: 615

DESCRIPTION -

Mighty needles, sew like the wind! This needle set is the only one you'll need for any sort of hand sewing, especially using our conductive thread and wearable electronics parts.

Each pack contains 20 gold-eye sharps, with eye sizes ranging from #3 (1.75" long) to #9 (1.35" long). The two #3's (the largest) are too large to pass through the sewable coin cell holder but otherwise are easy to use and thread. The four #9's (the smallest) are a little difficult to thread so you may not want to use them with our conductive thread – they'll be easier to use with normal thread however. The remaining 14 needles are perfect for use with our 2-ply stainless conductive thread, 3-ply stainless conductive thread or stainless conductive thin yarn.