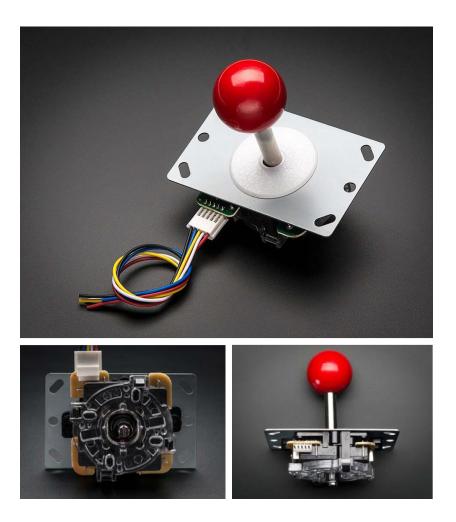

## Small Arcade Joystick PRODUCT ID: 480

## . Description

This snappy 8-way joystick beckons you to play with it! It is rugged, and not too large, reminiscent of a Pac Man arcade cabinet. Unlike the potentiometer-based 2-axis and mini thumbsticks, this joystick uses 4 snap microswitches so it's good if you want a directional control but not the best choice if you want proportional output (that is, its either on/off not sensitive to small movement changes).

## . Technical Details

The ball-top is threaded with Sanwa-compatible threads so you can replace the top with any 'Sanwa-style' tops for customizability!