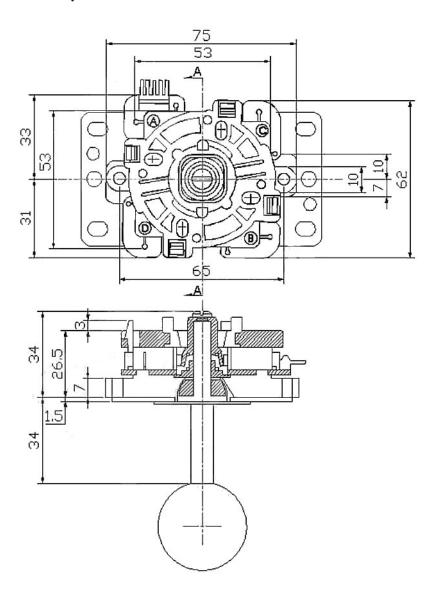

## . Technical Details

The ball-top is threaded with Sanwa-compatible threads so you can replace the top with any 'Sanwa-style' tops for customizability!