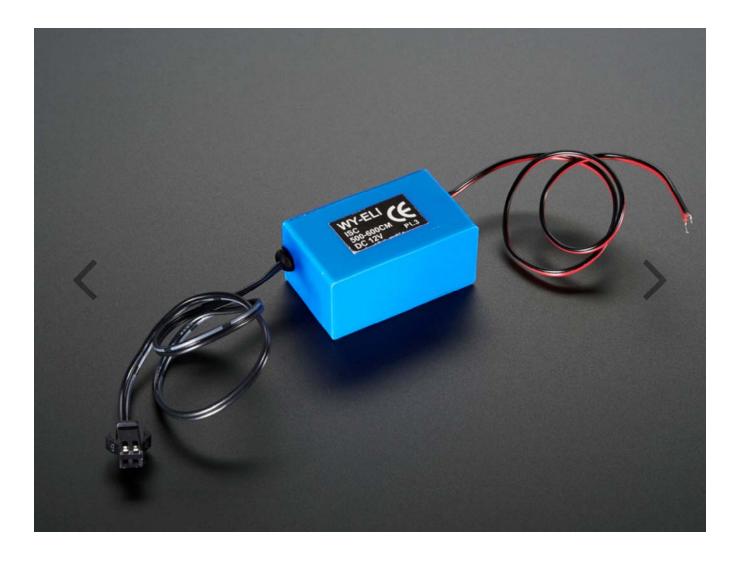

## DESCRIPTION

This is an inverter for EL wire and tape, similar to our pocket inverters, except it is a brick that takes 12V input instead of 2 AA batteries. This means its good for 'fixed' installations since you can just plug it into a 12V wall adapter. It's also good for portable projects where you want to have a big battery pack like a 8xAA holder which will last 4–5 times longer than just 2xAA's. It is also more powerful, and can drive twice as much EL as the 2xAA inverter! Another nice thing about this inverter is it's a potted brick, so its quieter than the 'open' inverters with a switch.

It's got twice the power of the 2xAA pocket inverter, you can drive up to 6 meters combined of our high brightness EL wire (20 feet), or 12 meters (40 feet) of plain EL, or up to 100 square centimeters combined of panel/tape – so either a 10x10cm square or 1 meter of 1 cm wide tape.