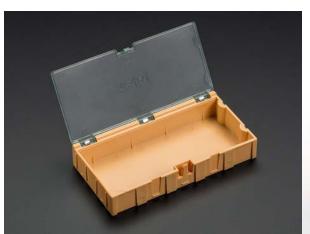

## Description

• For storing small parts (especially SMT/SMD components), these little modular boxes are ideal. They have individual clear pop-open covers so you can keep only the ones you want open - less risk of mixing up parts or having a spill. The brilliance of these boxes is that they also snap together, in any configuration you want. You can mix all the sizes to make the ideal box for your needs, and add on more containers as necessary. There's a leaf-spring hinged top that will last much longer than an all-plastic molded top.

These large boxes are 126mm wide, 64mm long and 22mm tall on the outside and are ideal for small parts, components, or beads (or really anything!) This particular box set is made of orange plastic and is 'equivalent' to 10 'tiny' boxes (5 x 2).