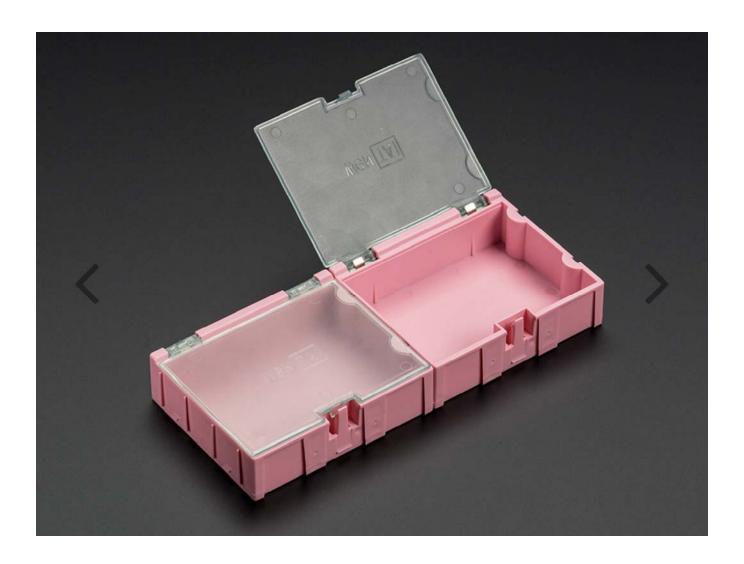

These medium boxes are 76mm wide, 64mm long and 22mm tall on the outside and are ideal for small parts, components, or beads (or really anything!) This particular box set is made of pink plastic and is 'equivalent' to six 'tiny' boxes (3 x 2).

Comes in a set of 2 snap boxes, you can pull these apart or reconfigure them however you like