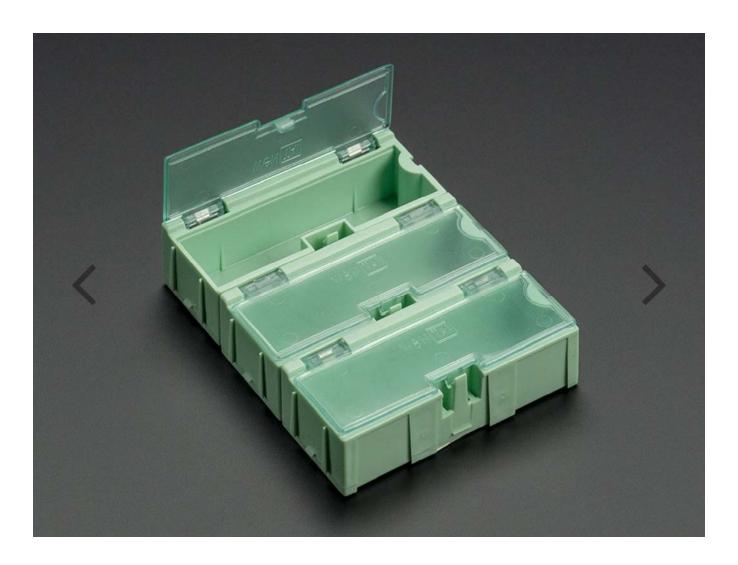

## DESCRIPTION

For storing small parts (especially SMT/SMD components), these little modular boxes are ideal. They have individual clear pop-open covers so you can keep only the ones you want open – less risk of mixing up parts or having a spill. The brilliance of these boxes is that they also snap together, in any configuration you want. You can mix all the sizes to make the ideal box for your needs, and add on more containers as necessary. There's a leaf-spring hinged top that will last much longer than an all-plastic molded top.

These tiny boxes are 76mm wide, 32mm long and 22mm tall on the outside and are ideal for small parts, components, or beads (or really anything!) This particular box set is made of green plastic and is 'equivalent' to three 'tiny' boxes side by side.

Comes in a set of 3 snap boxes, you can pull these apart or reconfigure them however you like