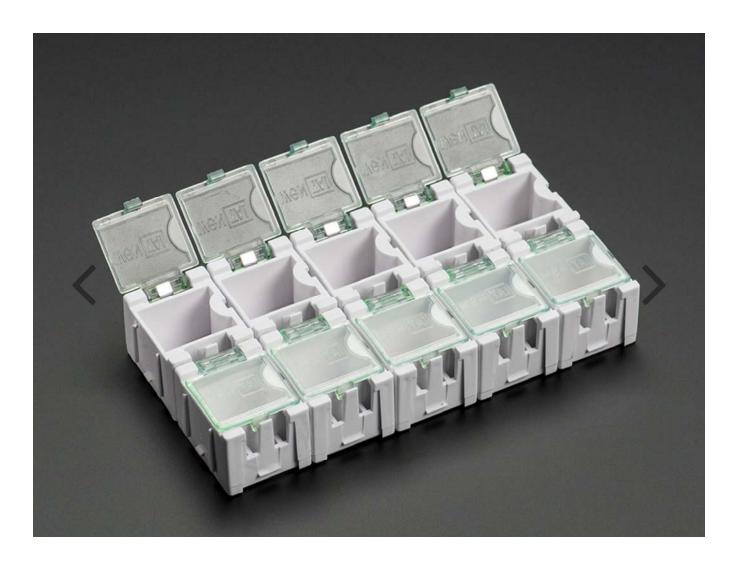

## DESCRIPTION

For storing small parts (especially SMT/SMD components), these little modular boxes are ideal. They have individual clear pop-open covers so you can keep only the ones you want open – less risk of mixing up parts or having a spill. The brilliance of these boxes is that they also snap together, in any configuration you want. You can mix all the sizes to make the ideal box for your needs, and add on more containers as necessary. There's a leaf-spring hinged top that will last much longer than an all-plastic molded top.

These tiny boxes are 25mm wide, 32mm long and 22mm tall on the outside and are ideal for small parts, components, or beads (or really anything!) This particular box set is a white color.

Comes in a set of 10 snap boxes, you can pull these apart or reconfigure them however you like