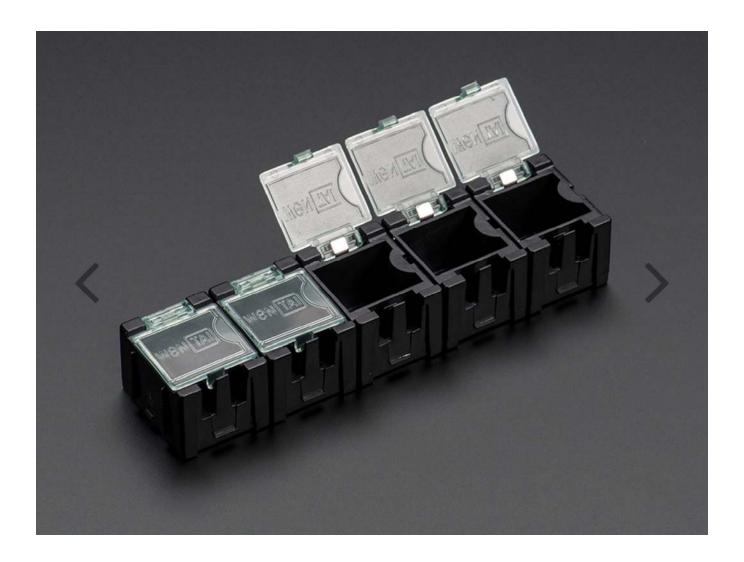

## Antistatic Modular Snap Boxes – SMD component storage – 5 pack – Antistatic

PRODUCT ID: 430

DESCRIPTION -

For storing small parts (especially SMT/SMD components), these little modular boxes are ideal. They have individual clear pop-open covers so you can keep only the ones you want open – less risk of mixing up parts or having a spill. The brilliance of these boxes is that they also snap together, in any configuration you want. You can mix all the sizes to make the ideal box for your needs, and add on more containers as necessary. There's a leaf-spring hinged top that will last much longer than an all-plastic molded top.

These tiny boxes are 25mm wide, 32mm long and 22mm tall on the outside and are ideal for small parts, components, or beads (or really anything!) This particular box set is made of anti-static black plastic so its best for ICs.

Comes in a set of 5 snap boxes, you can pull these apart or reconfigure them however you like