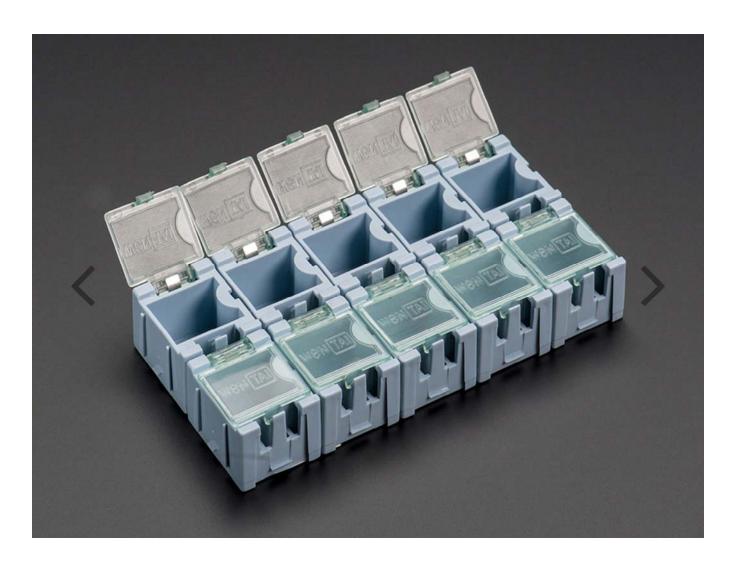

## DESCRIPTION

For storing small parts (especially SMT/SMD components), these little modular boxes are ideal. They have individual clear pop-open covers so you can keep only the ones you want open – less risk of mixing up parts or having a spill. The brilliance of these boxes is that they also snap together, in any configuration you want. You can mix all the sizes to make the ideal box for your needs, and add on more containers as necessary. There's a leaf-spring hinged top that will last much longer than an all-plastic molded top.

These tiny boxes are 25mm wide, 32mm long and 22mm tall on the outside and are ideal for small parts, components, or beads (or really anything!) This particular box set is a blue color.

Comes in a set of 10 snap boxes, you can pull these apart or reconfigure them however you like