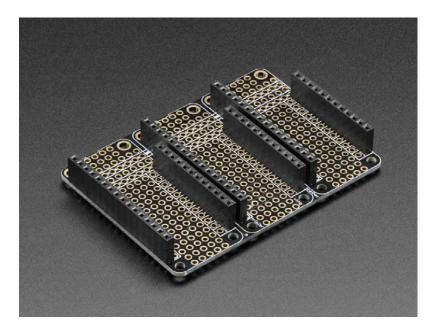

## . Description

This is the **FeatherWing Tripler** - a prototyping add-on and more for all Feather boards. This is similar to our FeatherWing Proto except there are three! The magic of the Tripler comes when you want to connect your Feather to two other Feather Wings without needing any stacking headers! The Tripler comes with:

- o 1 Tripler Wing PCB
- o 3 sets Feather Female Headers

The Tripler, like the Proto, has three breakouts for each pin on a Feather, as well as a bunch of plain grid proto holes. **Also, the three sets of pins are cross connected** and for GND and 3.3V, we give you a full strip of connected pads.

You'll need to solder on the female headers to the PCB, the Tripler comes as a mini kit!