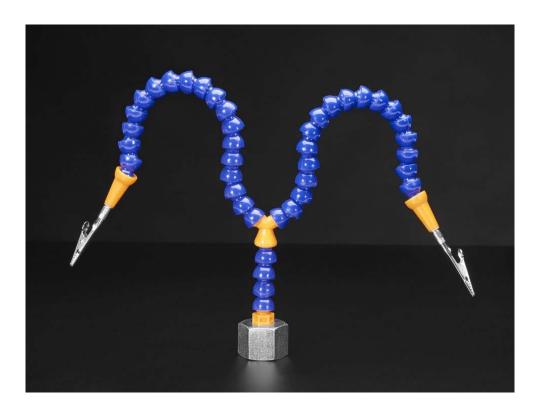

## . Description

Have you ever needed a hand in tight spaces? How about two hands? Well, it looks like we've got to give yet another 'hand' to the folks at Hobby Creek because this **Mag Helper Hand** provides just that! It's a fine addition to their family of Hands.

This Mag Helper features a neodymium magnetic base and a Y-connector to support two arms to help you in the tightest of situations. The clips can swivel 360 degrees and are covered in heat resistant silicone to prevent melting or marring while you work.

This works extremely well on any ferrous surface (e.g. something a magnet can stick to). Works both in vertical or horizontal orientations!

## It features:

- o Two swiveling clips with silicone covers
- Neodymium magnetic base
- Full articulation in all directions