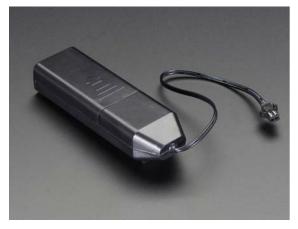

## EL wire 2xAA pocket inverter

PRODUCT ID: 317

## . Description

A small, portable inverter for EL wire. Powers off of 2 AA batteries (not included!), it can drive 1 to 8 feet (about 2.5m) of our high-brightness EL wire for 10 hours. There is a button for selecting steady/blink/off modes. There's a removable clip on the back. Comes with a 2.5mm pitch female JST connector