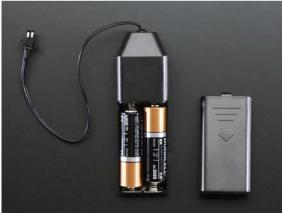

## . Description

A small, portable inverter for EL wire. Powers off of 2 AA batteries (not included!), it can drive 1 to 8 feet (about 2.5m) of our high-brightness EL wire for 10 hours. There is a button for selecting steady/blink/off modes. There's a removable clip on the back. Comes with a 2.5mm pitch female JST connector

To connect a piece EL wire to this, you'll want a male connector wire

The EL inverter requires a 'load' to stabilize itself. **Do not run the inverter without at least 1 ft of EL wire attached!** Otherwise the inverter can spike and damage itself