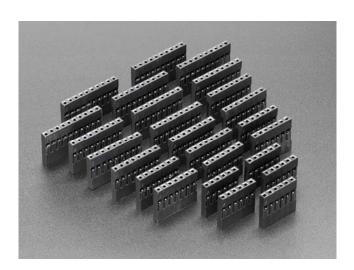

This is a pack of large, single row housings. We also offer other packs including single and dual row housings of varying sizes.

## This pack includes:

- o 5 x 1x6 housing
- o 5 x 1x7 housing
- o 5 x 1x8 housing
- o 5 x 1x9 housing
- o 5 x 1x10 housing

Just snap in the raw jumper wires for ultimate DIY wire harnesses!