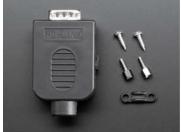

## DE-9 (DB-9) Male Plug to Terminal Block Breakout PRODUCT ID: 3123











## **Description**

Make your own custom DE-9 cable or DE-9 interface with ease, using this **DE-9 Plug to Terminal Block Breakout**. You get a nice solid PCB with an DE-9 socket and two strips of terminal blocks that you can use with stranded or solid core wire to quickly assemble your own wiring jigs.

Perfect for when you need a non-standard wiring setup or interfacing to an older device with one of these connectors

Sometimes DE-9 connectors are referred to as DB-9. Technically that's the wrong name, but its so ingrained that most people only know the connector as DB-9.

Comes with one fully assembled breakout and a clip-on housing.

## **Technical Details**

Product Dimensions: 51.7mm x 33.5mm x 20.5mm / 2.0" x 1.3" x 0.8"

Product Weight: 22.3g / 0.8oz