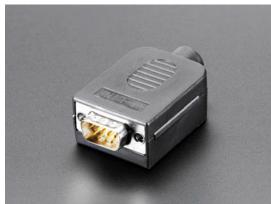

## **Description**

Make your own custom DE-9 cable or DE-9 interface with ease, using this **DE-9 Plug to Terminal Block Breakout**. You get a nice solid PCB with an DE-9 socket and two strips of terminal blocks that you can use with stranded or solid core wire to quickly assemble your own wiring jigs.

Comes with one fully assembled breakout and a clip-on housing.