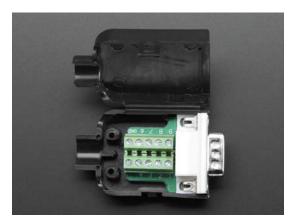

## **Description**

Make your own custom DE-9 cable or DE-9 interface with ease, using this **DE-9 Plug to Terminal Block Breakout**. You get a nice solid PCB with an DE-9 socket and two strips of terminal blocks that you can use with stranded or solid core wire to quickly assemble your own wiring jigs.

Comes with one fully assembled breakout and a clip-on housing.