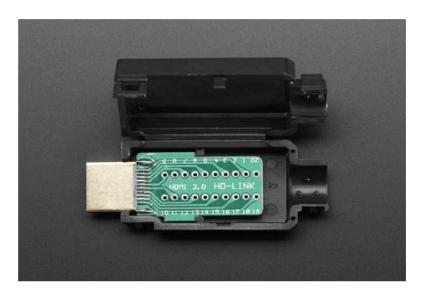

## Description

Make your own custom HDMI cable or HDMI interface with ease, using this HDMI Plug to Breakout. You get a nice solid PCB with an HDMI plug and through hole pads that you can solder to assemble your own wiring jigs. You can add in some terminal blocks to make the wiring easier, or check out the HDMI Plug to Terminal Block Breakout which comes with them built in.

Comes with one breakout and a clip-on housing.