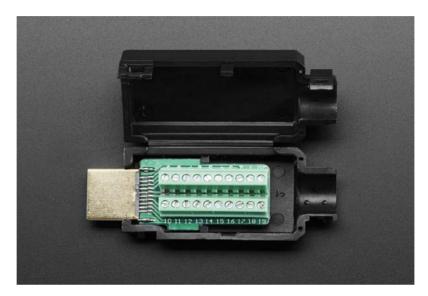

## Description

Make your own custom HDMI cable or HDMI interface with ease, using this **HDMI Terminal Block Breakout**. You get a nice solid PCB with an HDMI plug and two strips of terminal blocks that you can use with stranded or solid core wire to quickly assemble your own wiring jigs.

Comes with one fully assembled breakout and a clip-on housing