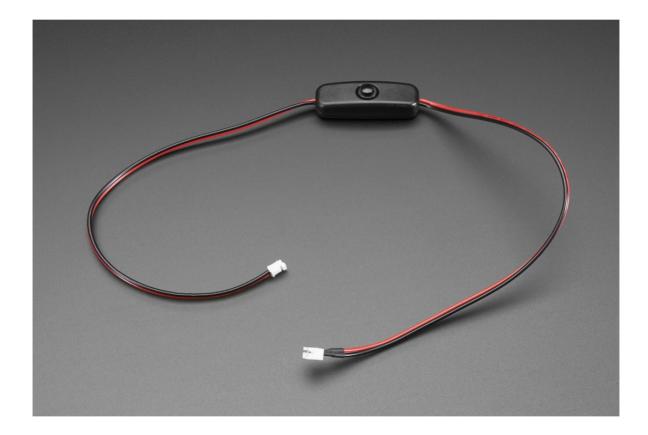

## Description

By popular request - we now have a way you can turn on-and-off Lithium Polymer batteries without unplugging them.

This **PH2 Female/Male JST 2-pin Extension Cable** comes with an in-line **Switch** – click once to turn on, click again to turn off. It's super handy especially in tandem with our JST-terminated battery packs or Lilon & LiPoly batteries/accessories/chargers!

One end has a classic female JST-PH2 socket, and the other end has a matching plug. From end to end the cable measures  $\sim 20'' / \sim 508$ mm.