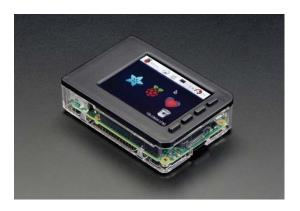

## Description

Complete your Pi setup with our custom designed faceplate specifically designed to fit your 2.8" PiTFT and Adafruit Pi B+ / Pi 2 / Pi 3 case base! This **Clear Case Base and Faceplate and Buttons Combo Pack** is a simple way to enclose your 2.8" PiTFT and Pi safely and in style. The faceplate replaces the normal 'top' of an Adafruit Pi case, with a sleek black bezel and button pads.

This pack works with the Raspberry Pi Model B+ / Pi 2 / Pi 3, and 2.8" **PiTFT Plus** only! It will fit both the Resistive and the Capacitive screens. We also have a PiTFT Faceplate and Buttons Pack for the Raspberry Pi A+ and 2.4" PiTFT if you would like to make an even more adorable setup.

Please note: PiTFT and Raspberry Pi are not included – this is the Case Base, Faceplate and Buttons only. This is compatible with the Pi 3 Model B, Pi 2 Model B, and Model B+ and only our 2.8" PiTFT Plus's – both resistive and capacitive.