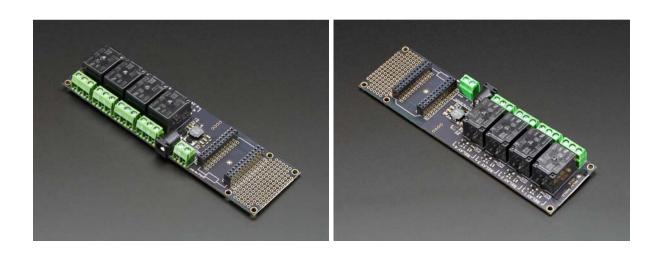

## Relay Shield for Photon PRODUCT ID: 3051

## Description

Regulate the power to a variety of electronics with this four **Relay Shield for Photon!** 

The Relay Shield allows you to control any normal outlet or high voltage product from anywhere. The shield comes with four relays that are rated at a max of 220V @10Amp allowing you to control any electric appliance rated at under 2000 Watts.

## Technical Details

- o Operating voltage: 7 to 15V DC
- o Current consumption: 150mA min to 290mA (at 9V DC)
- o Relay Max Voltage: 250V AC
- o Relay Max Current: 10Amp at 125V AC
- o Compatible with both the Core and the Photon.
- o Dimensions: 152.7mm x 46mm x 18.2mm / 6" x 1.8" x 0.7"
- o Weight: 82.