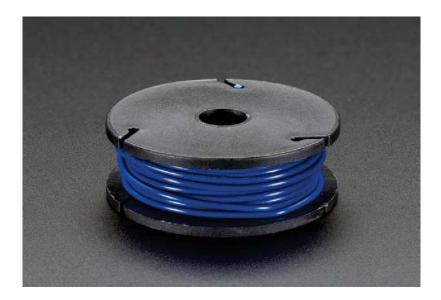

## Stranded-Core Wire Spool - 25ft - 22AWG - Blue

PRODUCT ID: 2980

For prototyping with breadboards, perfboards, and terminal blocks check out our solid-core wires.

Comes with one 25ft spool of **blue** wire. The wire is 22AWG stranded with an outer diameter of 1.6mm.