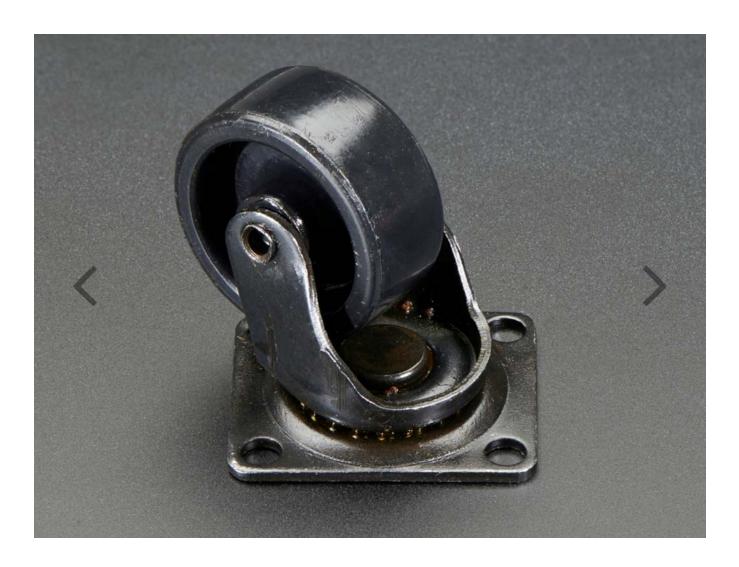

## Supporting Swivel Caster Wheel – 1.3" Diameter

PRODUCT ID: 2942

## DESCRIPTION

When your little robot needs someone to lean on, it can lean on this support wheel. Perfect for use with 2-wheeled robots that need a third-point of support, this Support Wheel comes attached to a mounting plate and with 4x screws and 4x nuts for fastening to any robot or project. It can rotate a full 360° on the plate and the sleek black metal look suits any robot.

## **Technical** Details

Wheel Diameter: 32.4mm / 1.3" Wheel Thickness: 14.2mm / 0.56" Bottom Plate: 32mm x 38mm / 1.26" x 1.5" Height: 42mm / 1.65" Mounting Holes Distance: 30mm x 24.3mm / 1.2" x 0.96" Weight: 45.7g