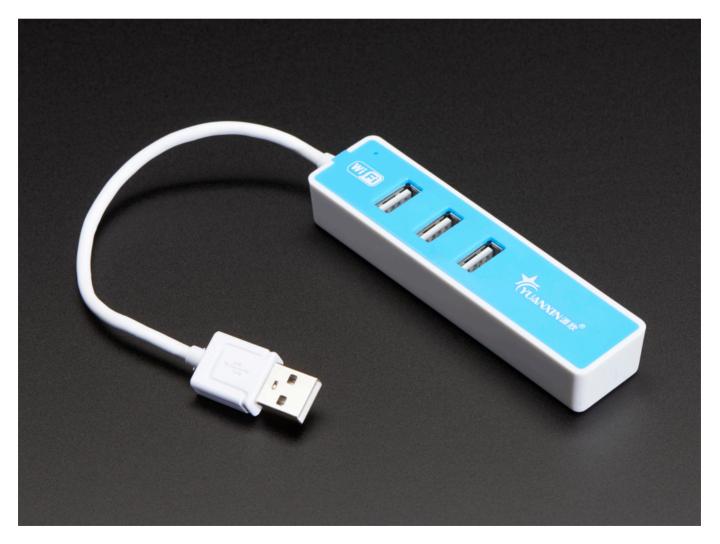

## USB 2.0 WiFi Hub with 3 USB Ports

PRODUCT ID: 2937

## Description

One can never have enough socks, or USB ports. Add some more USB and Wifl capability to your Raspberry Pi or, really, any kind of computer with this **USB 2.0 and WiFi Hub**!

This handy combo-hub has 3 USB 2.0 ports, and an RTL8188EU WiFi transceiver. This chipset is really common and can be used by any Linux, Mac or Windows computer. It's particularly handy for the Raspberry Pi A+ or brand new Raspberry Pi Zero which is tight on USB ports and has no built in WiFi.