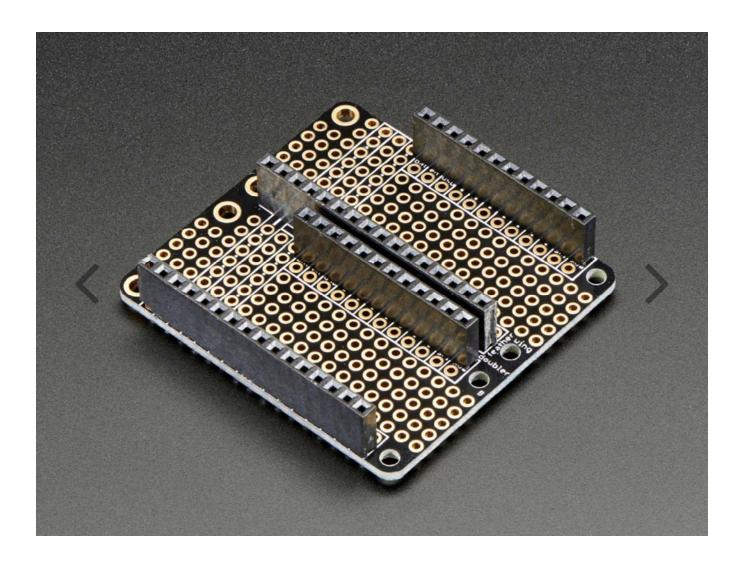

## FeatherWing Doubler - Prototyping Add-on For All Feather Boards

PRODUCT ID: 2890

DESCRIPTION -

This is the FeatherWing Doubler – a prototyping add-on and more for all Feather boards. This is similar to our FeatherWing Proto except there are two! The magic of the Doubler comes when stacking a Feather and another board on top of the Doubler so you can work with both boards simultaneously side-by-side! In addition to the board the Doubler comes with:

- 1 Doubler PCB
- 1 set Feather Stacking Headers
- · 1 set Feather Female Headers

The Doubler, like the Proto, has a duplicate breakout for each pin on a Feather, as well as a bunch of plain grid proto holes. For GND and 3.3V, we give you a strip of connected pads.

You'll need to solder on the female headers or stacking headers however you like, the Doubler comes as a mini kit!