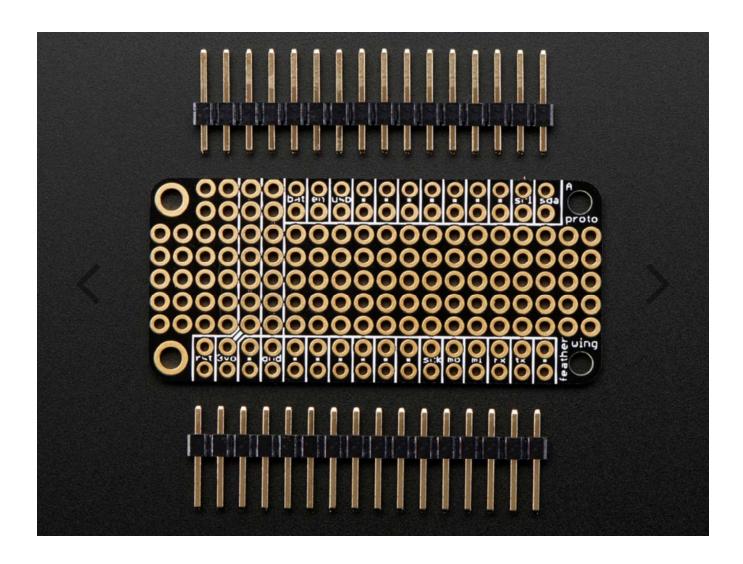

## FeatherWing Proto - Prototyping Add-on For All Feather Boards

PRODUCT ID: 2884

DESCRIPTION -

A Feather board without ambition is a Feather board without FeatherWings!

This is the FeatherWing Proto – a prototyping add-on for all Feather boards. Using our Feather Stacking Headers or Feather Female Headers you can connect a FeatherWing on top or bottom of your Feather board and let the board take flight!

This has a duplicate breakout for each pin on a Feather, as well as a bunch of plain grid proto holes. For GND and 3.3V, we give you a strip of connected pads. There's plenty of room for buttons, indicator LEDs, or anything for your portable project. The FeatherWing Proto makes an ideal partner for any of our Feather boards.