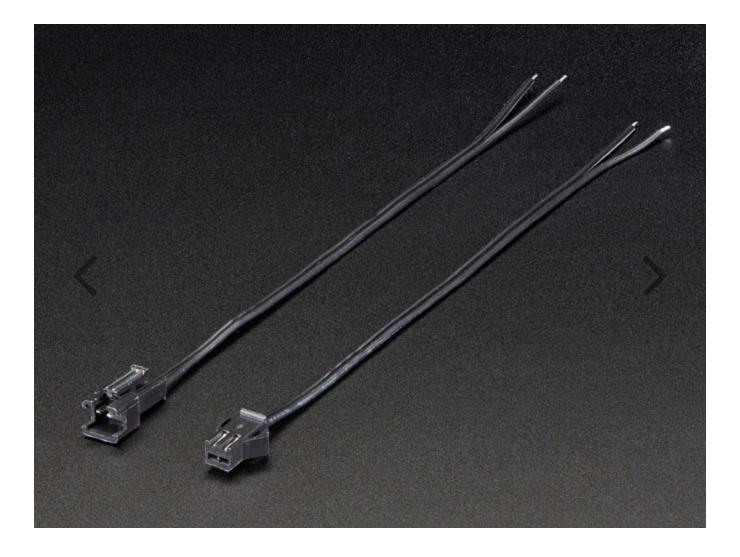

## 2-pin JST SM Plug + Receptacle Cable Set

## DESCRIPTION

These 2-wire cables are 16cm long and come as a set. One side has a 2-pin JST SM type connector plug on the end. The other side has a matching 2-pin JST SM type receptacle connector. They are good for whenever you have 2 wires you want to be able to plug and unplug. We like the solid and compact nature of these connectors and the latch that keeps the cable from coming apart easily. For more information, check the JST SM connector datasheet

These match up with our EL inverters and cables so you can use them for creating custom EL wiring setups.

Each order receives one of each connector.