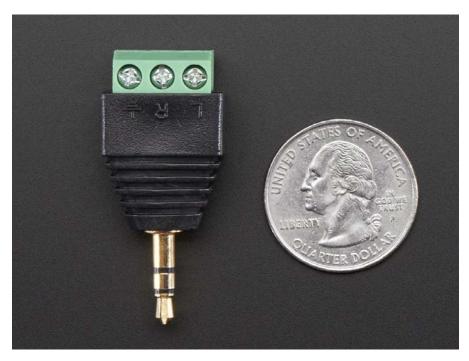

## 3.5mm (1/8") Stereo Audio Plug Terminal Block

PRODUCT ID: 2790

This is the **3.5mm** (1/8") **Stereo Audio Plug Terminal Block**. It's the most common size and style of audio connector, used in most headphones or basic audio connections you're looking to make.

We also have a (matching) Stereo Audio Jack Terminal Block!

## . Technical Details

- o 42.2mm x 18.6mm x 12.7mm / 1.66" x 0.73" x 0.50"
- o Weight: 8.5g