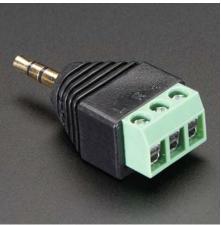

## 3.5mm (1/8") Stereo Audio Plug Terminal Block

PRODUCT ID: 2790

This is the **3.5mm** (1/8") **Stereo Audio Plug Terminal Block**. It's the most common size and style of audio connector, used in most headphones or basic audio connections you're looking to make.

We also have a (matching) Stereo Audio Jack Terminal Block!