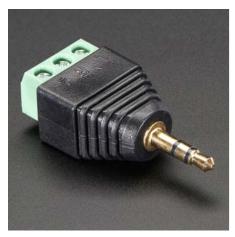

## 3.5mm (1/8") Stereo Audio Plug Terminal Block

PRODUCT ID: 2790

This is the **3.5mm** (1/8") **Stereo Audio Plug Terminal Block**. It's the most common size and style of audio connector, used in most headphones or basic audio connections you're looking to make.

We also have a (matching) Stereo Audio Jack Terminal Block!