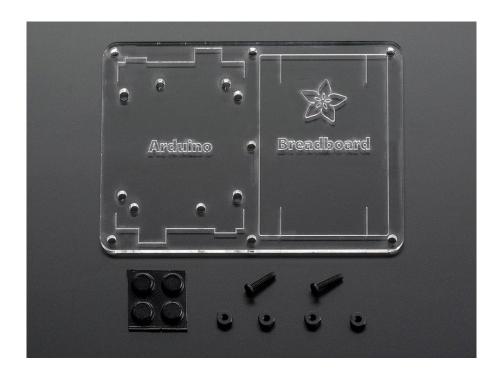

## . Description

By popular demand! We now have the plates from the ARDX available separately. Acrylic plate is engraved and cut here at the Adafruit factory. There are mounting holes for your Arduino and a space that fits a half sized breadboard very nicely.

#### Comes with:

- o 3mm thick plastic plate with engravings
- o 2 x 4-40 3/8" machine screws for attaching your Arduino
- o 4 x 4-40 hex nuts
- o 4 x rubber bumpers, keeps the board from slipping off your worktable