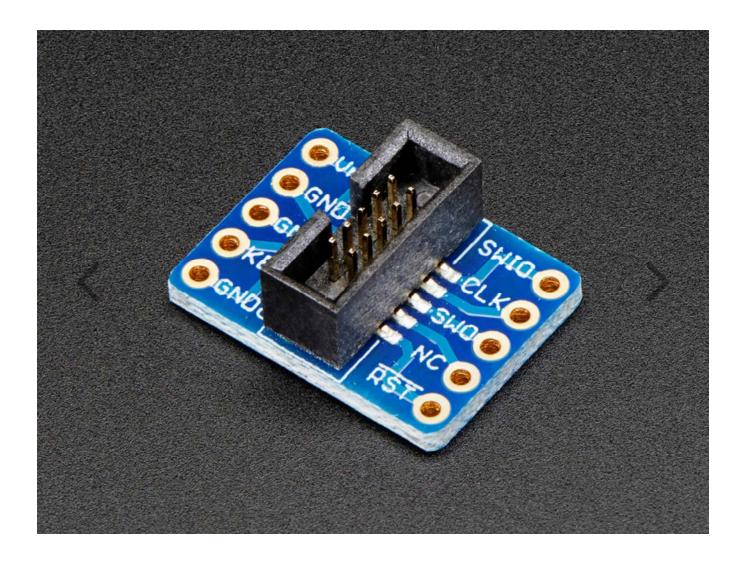

## SWD (2x5 1.27mm) Cable Breakout Board

PRODUCT ID: 2743

DESCRIPTION -

This adapter board is designed to make it easier to use ARM dev boards that use slimmer 2x5 (0.05"/1.27mm pitch) SWD cables for programming. It's helpful for using products like the JTAGulator, STLink or SEGGER J-Link with tiny boards that use the 10-pin SWD programming connector, often Cortex M0 or M3's.

This board comes with no cables. It's really just the breakout board and some header if you need it – but is super helpful when you want to use JTAG/SWD debugging. We do stock the SWD cable if you need one here and have a 'classic' JTAG to SWD converter board here.