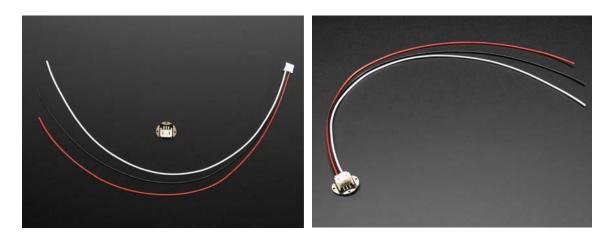

## Description

This product's about as simple as a cup of lemonade on a hot summer day. And, like lemonade, it's just three components!

This board is a sewable adapter with a 3-pin JST wiring adapter. It's a perfect way to add a simple link between things like our Flora NeoPixels and more complicated products like our NeoPixel Rings. There are three holes on the board that are perfect for conductive thread (or soldering if you so choose), wired to a single 3-pin JST-PH Adapter.

We also include a 3-pin JST-PH cable. This product only includes the assembled sew-tap board with the 3-wire JST cable assembly. Does not include Flora NeoPixels or Flora!