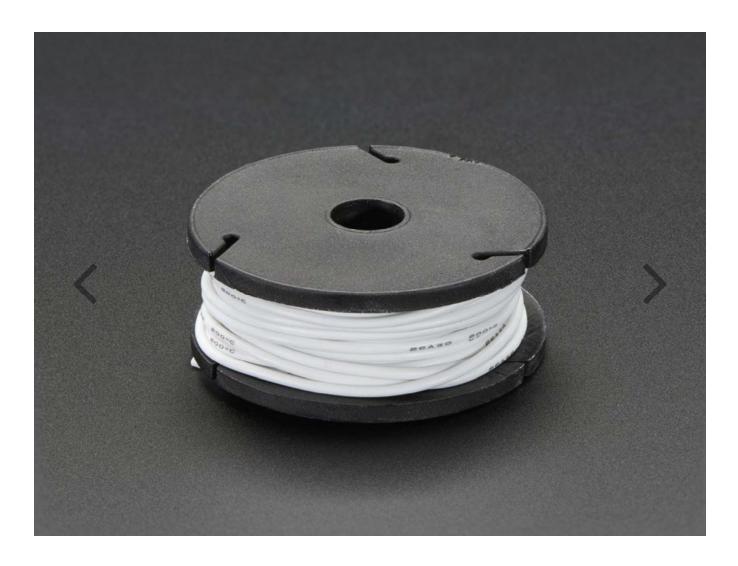

Comes with one 25ft spool of white wire. The wire is 26AWG stranded with an outer diameter of 1.5mm.

## **Technical** Details

Length: 25 feet / 7.6m Outer Diameter: 1.5mm / 0.06" Nominal Voltage: 600V Temperature Range: -60°C ~ 200°C OD Tolerance: ±0.1mm Resistance: 123 Ω/Km Current Handling Capability: ~3.5A (depends on length!)