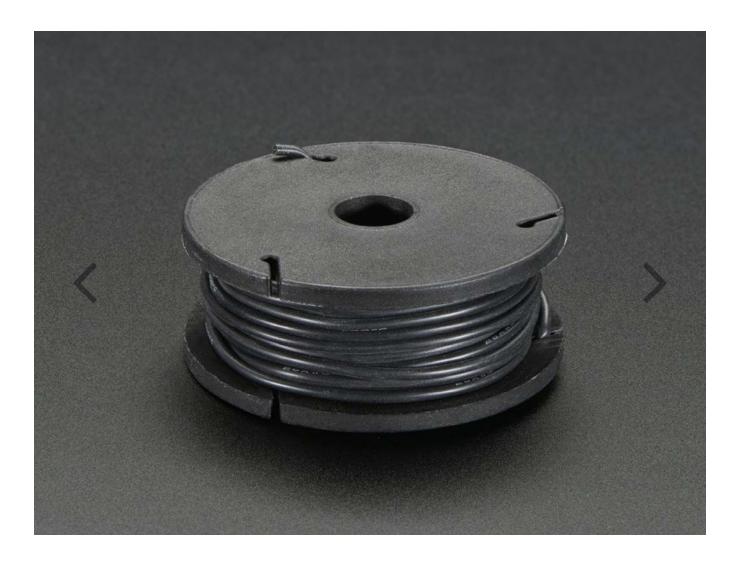

## Silicone Cover Stranded-Core Wire - 25ft 26AWG - Black

PRODUCT ID: 2517

Comes with one 25ft spool of black wire. The wire is 26AWG stranded with an outer diameter of 1.5mm.