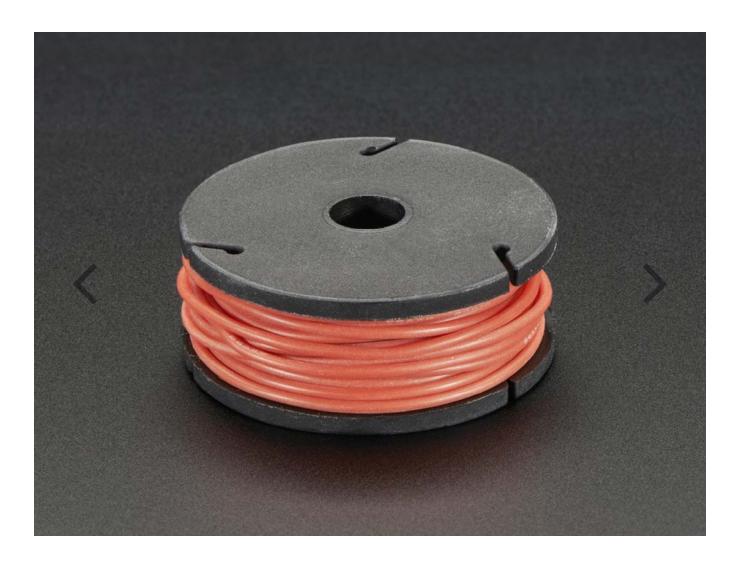

## Silicone Cover Stranded-Core Wire - 25ft 26AWG - Red

PRODUCT ID: 2513

Comes with one 25ft spool of red wire. The wire is 26AWG stranded with an outer diameter of 1.5mm.