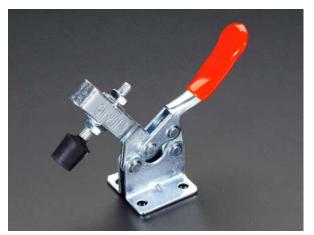

## Description

• \*Ka-thunk\* Pin down that PCB with our **Toggle Clamp**, a sturdy and reliable way to quickly press and release with precision! A pogo-pin bed is a great way to connect and test boards without any soldering, but you have to somehow get that PCB aligned right and evenly pressed down on each pogo. After much experimenting, we settled on this toggle clamp and we use it all the time in our testing processes.

This beauty is strong enough to grip onto a PCB, but the rounded rubber tip ensures it won't mar or damage any circuits. You'll need to bolt it securely, then attach the rubber nub with the included hex nuts. The height of the nub can be adjusted, as can the location along the clamp.