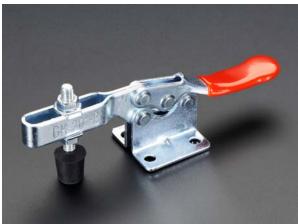

## Description

• \*Ka-thunk\* Pin down that PCB with our **Toggle Clamp**, a sturdy and reliable way to quickly press and release with precision! A pogo-pin bed is a great way to connect and test boards without any soldering, but you have to somehow get that PCB aligned right and evenly pressed down on each pogo. After much experimenting, we settled on this toggle clamp and we use it all the time in our testing processes.

This beauty is strong enough to grip onto a PCB, but the rounded rubber tip ensures it won't mar or damage any circuits. You'll need to bolt it securely, then attach the rubber nub with the included hex nuts. The height of the nub can be adjusted, as can the location along the clamp.