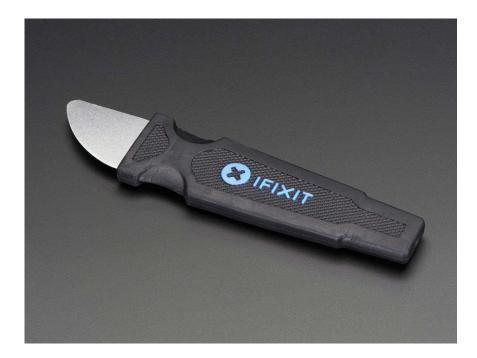

## . Description

The all-mighty **Jimmy** from IFixIt is the best way out from an iRock and an iHardPlace. Slide, cut, twist, poke, slice, part, uproot, divide, lift, dissect, separate, and pry your devices to check out their insides, void your warranties, and mod your gear.

The Jimmy is a high-quality flexible steel blade that easily slips between the tightest gaps in the toughest devices. Bust through your previously unpenetrable electronics and fix it, or mod it, or open a chop-shop and disassemble it entirely. The ergonomic handle makes it easy to get in there and jimmy those gadgets open!

## . Technical Details

- o Blade Dimensions: 28mm x 22mm x 0.3mm / 1.1" x 0.9" x 0.01"
- Handle Dimensions: 94mm x 26mm x 7.5mm / 3.7" x 1" x 0.3"
- o Weight: 16.5g