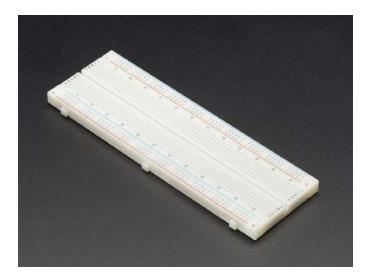

## . Description

This is a 'full-size' breadboard, 830 tie points. Good for small and medium projects. It's  $2.2" \times 7"$  (5.5 cm x 17 cm) with a standard double-strip in the middle and two power rails on both sides. You can pull the power rails off easily to make the breadboard as thin as 1.4" (3.5cm). You can also "snap" these breadboards together either way to make longer and/or wider breadboards. The back is made of foam double-sided tape, if you remove the protective paper you can attach it to a flat clean surface.