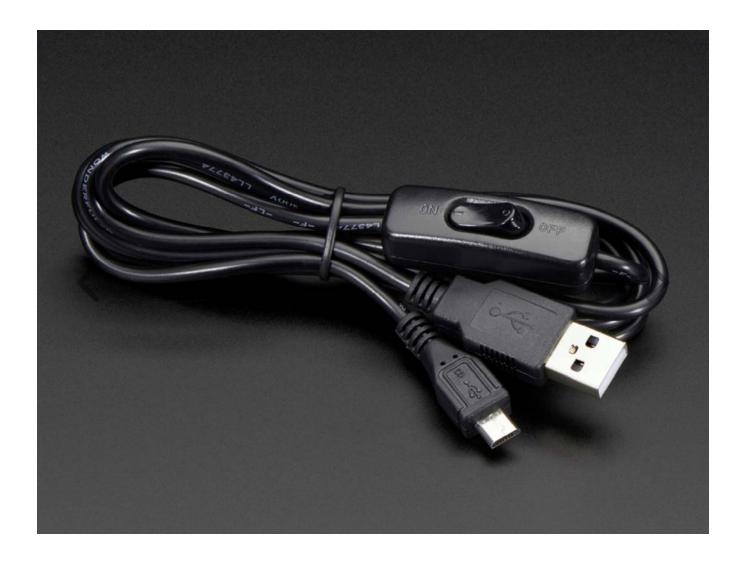

## USB Cable with Switch – A/MicroB

PRODUCT ID: 2379

DESCRIPTION -

ON...off...ON...off...ON...off...WE CAN'T STOP CLICKING THIS ON-OFF SWITCH! It has such a satisfying click and it works so well. Plus, it's just about perfect for charging your Raspberry Pi – either Model B, A+, B+, or Pi 2. Just hook up the standard USB end to a 5V 1A USB port power supply or 5V 2A USB port power supply and the Micro B end to a Raspberry Pi and you have a Pi with a switch.

## **Technical Details**

Cable Length: 5 feet / 1.5m 22 AWG wire

Switch is 43mm x 15mm x 12mm