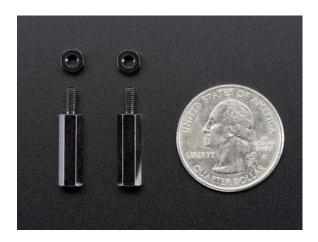

## Brass M2.5 Standoffs 16mm tall - Black Plated - Pack of 2 PRODUCT ID: 2337

## • Description

Finally we get our very own super sweet sixteen... 16 millimeters that is! Our **Black Plated M/F Brass 16mm Standoffs** are engineered specifically to keep your PiTFT or other Pi accessories with extra tall headers properly secured while also keeping the two boards separated. These standoffs can also be screwed into each other just like the 11mm versions (made for PiHATs).

Each order comes with two standoffs and two hex nuts.

## Technical Details

- o Dimensions (one standoff): 16mm body x 6mm screw / 0.6" x 0.2"
- o M2.5 screw size (both ends)
- o Weight (one standoff): 2.5g