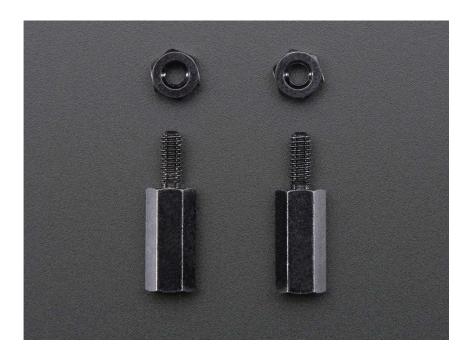

## . Description

"These go to eleven." 11 millimeters that is!

Our **Black Plated M/F Brass Standoffs** are engineered specifically to keep your Pi HAT snug on your Pi while also keeping the two boards separated, in particular the HDMI port. These standoffs can also be screwed into each other allowing stacking multiple HATs on to one Pi! They're the perfect companion for any Pi Hat combo.

Each order comes with two standoffs and two hex nuts.

Raspberry Pi and Pi HATs are not included!